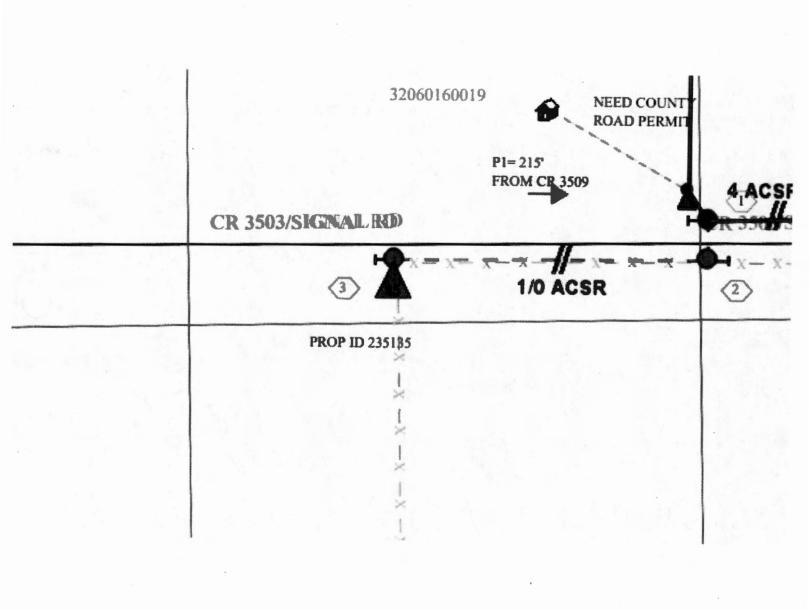

## Greetings:

Farmers Electric Cooperative, Inc. is requesting permission to construct electrical power distribution facilities which will cross County Road <u>3503/SIGNAL RD</u> which is located 530 ft west of CR 3509 in Hunt County, Texas.

Site location map and construction sketches are enclosed. The construction sketch details the proposed work. All road crossings will have a minimum vertical clearance of 22 feet.

If you have any questions, please contact me at any time.