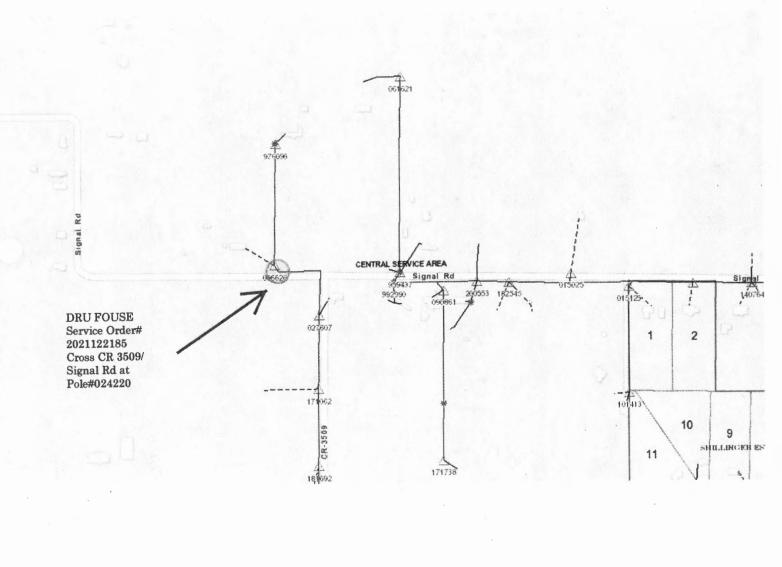

Farmers Electric Cooperative Member: DRU FOUSE Service Order Number: 2021122185

Site location map and construction sketches are enclosed. The construction sketch details the proposed work. All road crossings will have a minimum vertical clearance of 22 feet.

If you have any questions, please contact me at any time.